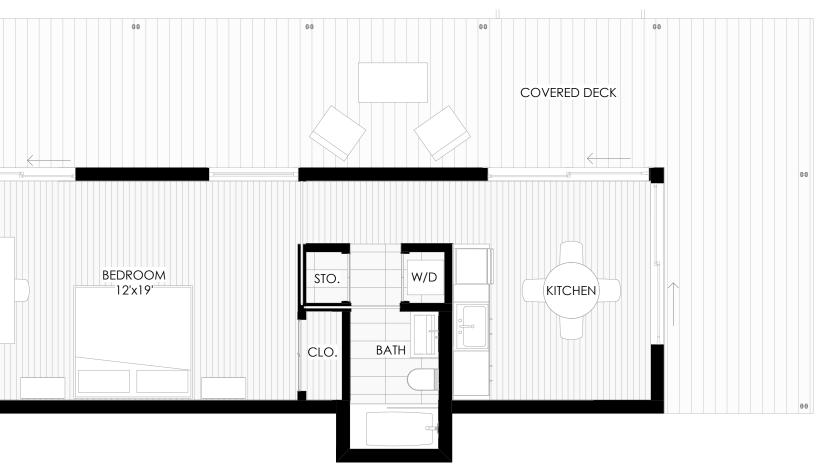

## Mini Villa A

🛏 1 Bed 🛛 🖶 1 Bath 🛛 🗄 Main House 567 Square Feet | Deck 510 Square Feet 🛛 🖺 Starting at \$600,000