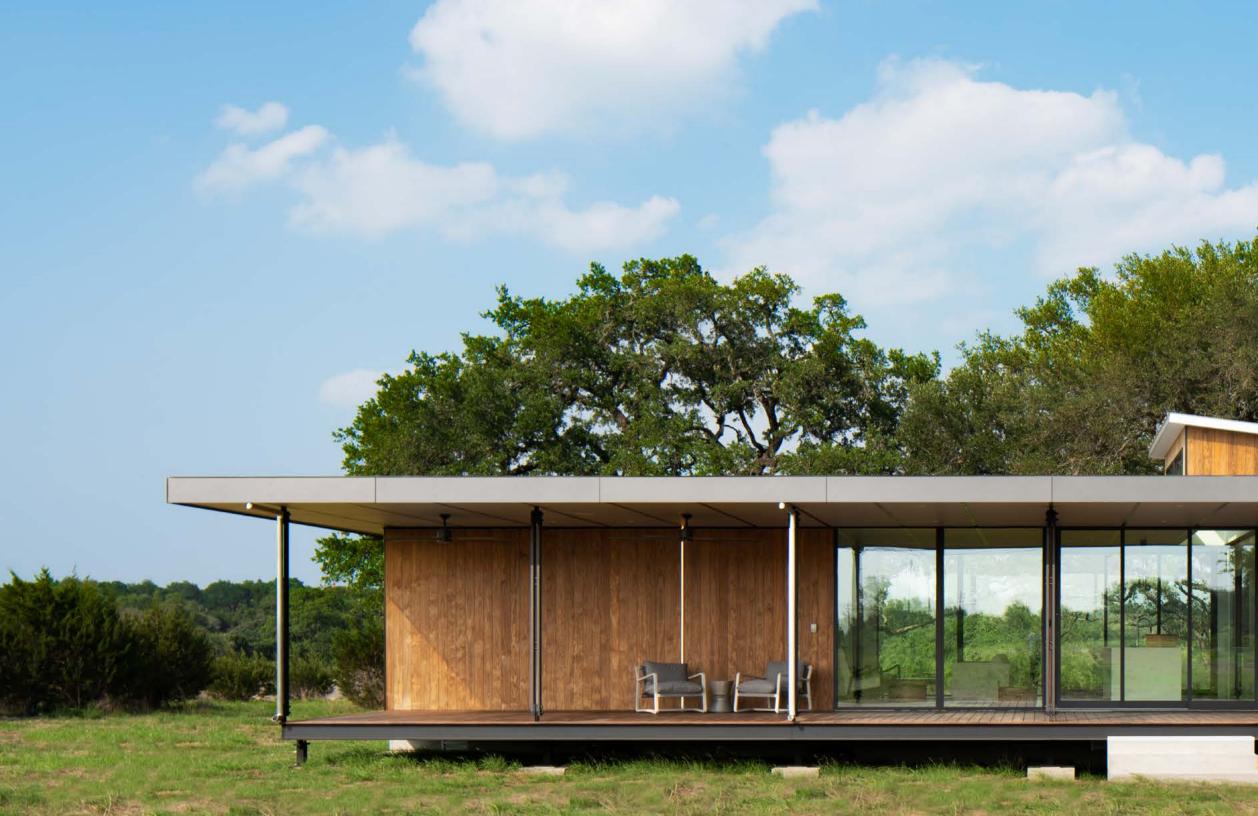

Every DARIO Villa is built off site in Escobedo's controlled facilities, and delivered to the site in panels. DARIO Villas are then constructed in hours - not months - unlike conventional construction.

This is the future of construction. Seamless, with minimal waste and efficient from start to finish.

#### What are DARIO Villas?

DARIO Villas make possible the reality of a well designed, elevated place to retreat. Forget every preconceived notion you may have about prefabricated construction. We have revolutionized the way panelized systems are designed and constructed. Systems with 99% recycled steel, minimal waste and unparalleled precision. The DARIO Villas are the future of construction from concept to creation.