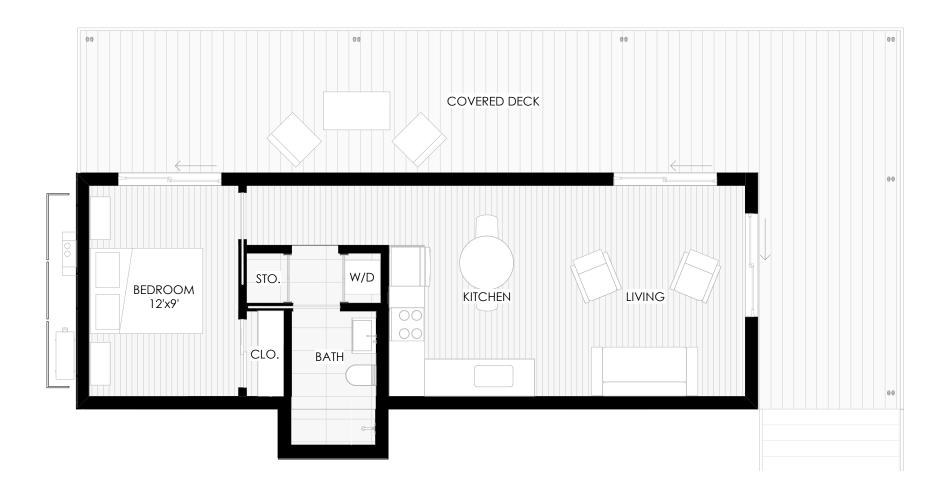

## Mini Villa A

🛏 1 Bed 🛛 🖶 1 Bath 🛛 🗄 Main House 567 Square Feet | Deck 510 Square Feet 🛛 🖺 Starting at \$600,000