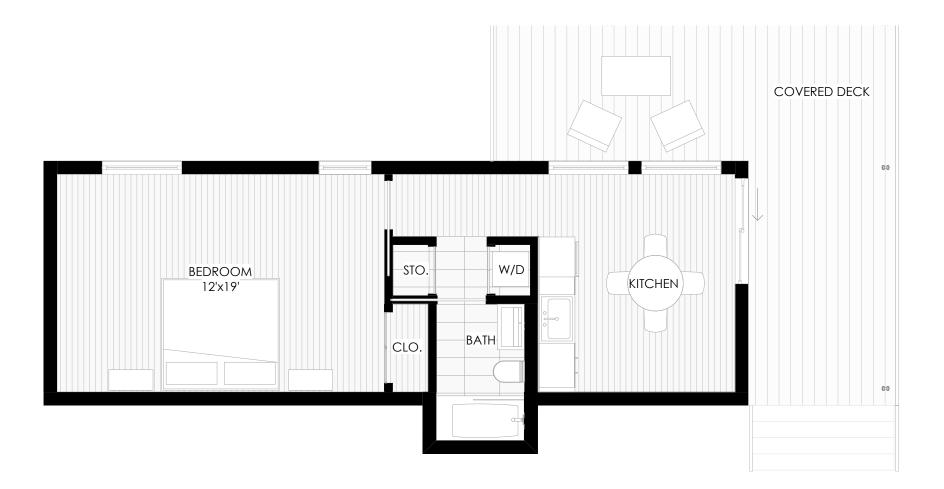

## Mini Villa A

🛏 1 Bed 🛛 🖶 1 Bath 🛛 🗄 Main House 567 Square Feet | Deck 510 Square Feet 🛛 🖺 Starting at \$600,000