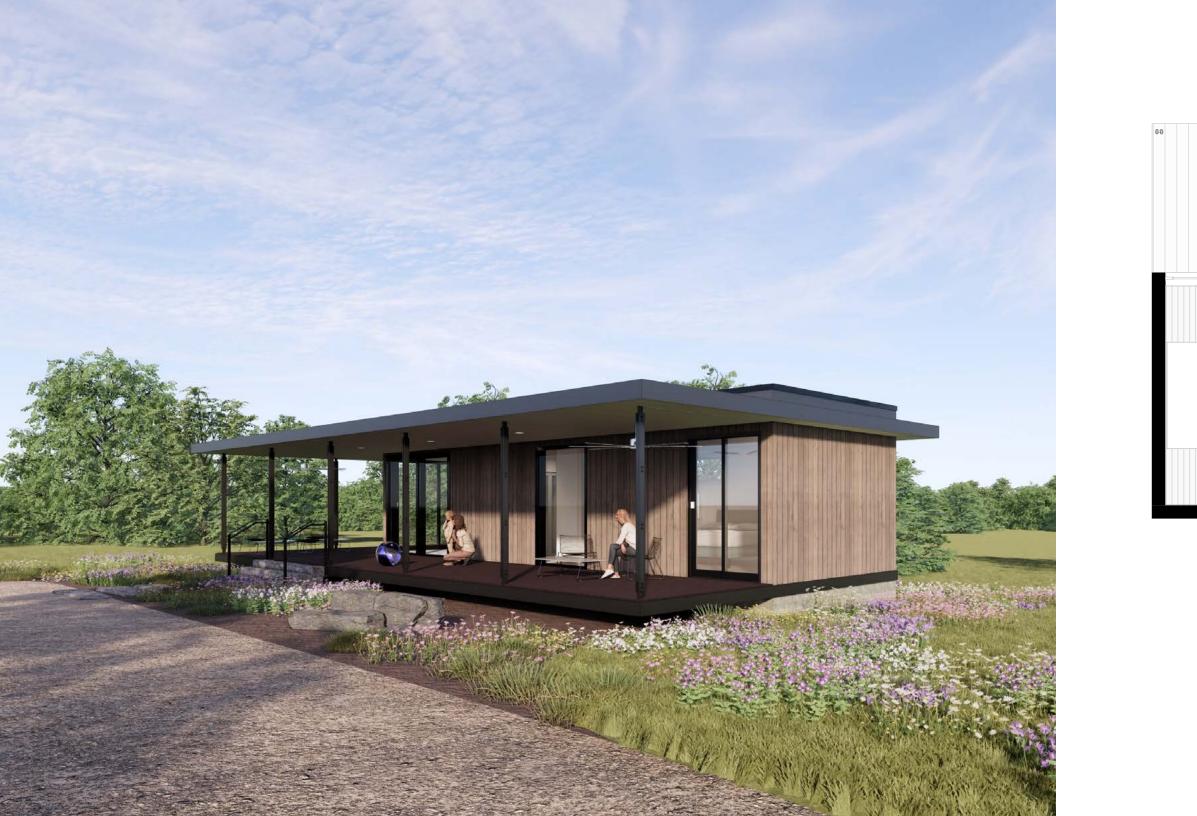

Every DARIO Villa is built off site in Escobedo's controlled facilities, and delivered to the site in panels. DARIO Villas are then constructed in hours - not months - unlike conventional construction.

This is the future of construction. Seamless, with minimal waste and efficient from start to finish.

#### What are DARIO Villas?

DARIO Villas make possible the reality of a well designed, elevated place to retreat. Forget every preconceived notion you may have about prefabricated construction. We have revolutionized the way panelized systems are designed and constructed. Systems with 99% recycled steel, minimal waste and unparalleled precision. The DARIO Villas are the future of construction from concept to creation.