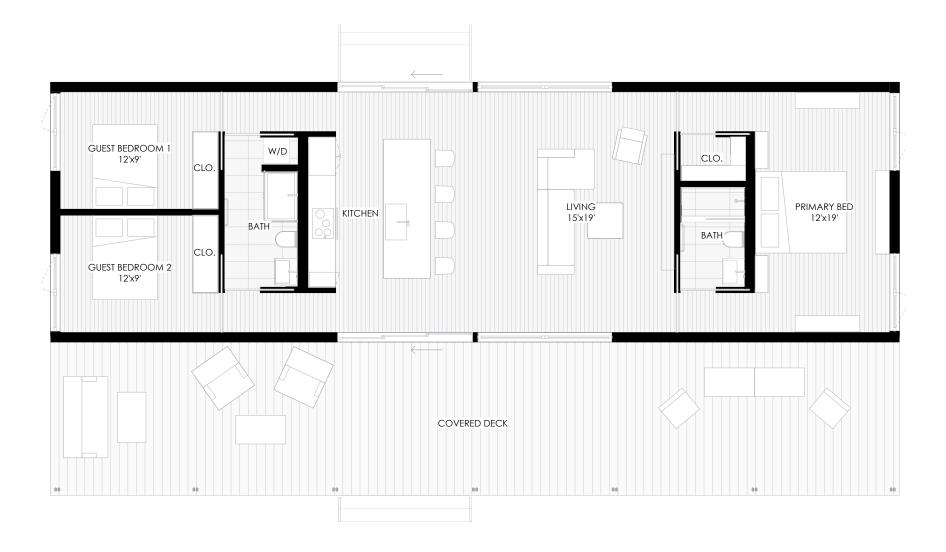

1 Bed 🛛 🖶 1 Bath 🛛 🗄 Main House 567 Square Feet | Deck 510 Square Feet 🛛 🖺 Starting at \$600,000









## Mini Villa B





## Mini Villa B with Full Deck

🖶 1 Bath 🛏 1 Bed

표 Main House 567 Square Feet | Full Deck 501 Square Feet 🛛 🛚 Starting at \$600,000



## Mini Villa B with Half Deck

🛏 1 Bed 🛛 🖶 1 Bath 🛛 🗄 Main House 567 Square Feet | Half Deck 300 Square Feet 🛛 🖺 Starting at \$600,000



## Two-Bedroom Plan

Line Call State

11









## Two-Bedroom Plan with Full Deck

🛏 2 Beds 🛛 🖶 2 Baths 🛛 🗄 Main House 1,326 Square Feet | Full Deck 1,870 Square Feet 🛛 🖻 Starting at \$1,350,000



## Two-Bedroom Plan with Half Deck

🛏 2 Beds 🛛 🖶 2 Baths 🛛 🖽 Main House 1,326 Square Feet | Half Deck 772 Square Feet 🛛 🗈 Starting at \$1,250,000



27







## Three-Bedroom Plan with Full Deck



#### Three-Bedroom Plan with Half Deck



## 

DARIO Villas are available with one, two, or three bedroom floor plans, and three interior finishing options.



Finish Package 1

Finish Package 2

Finish Package 3



DARIOPANELIZED.COM