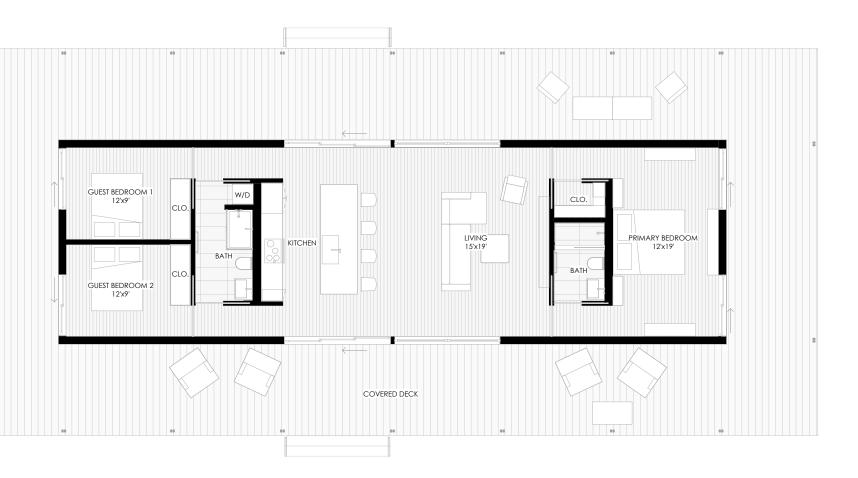

## Mini Villa A





## Mini Villa A

🛏 1 Bed 🛛 🖶 1 Bath 🛛 🗄 Main House 567 Square Feet | Deck 510 Square Feet 🛛 🖺 Starting at \$600,000









## Mini Villa B





## Mini Villa B with Full Deck

🖶 1 Bath 🛏 1 Bed

표 Main House 567 Square Feet | Full Deck 501 Square Feet 🛛 🛚 Starting at \$600,000



## Mini Villa B with Half Deck

🛏 1 Bed 🛛 🖶 1 Bath 🛛 🗄 Main House 567 Square Feet | Half Deck 300 Square Feet 🛛 🖺 Starting at \$600,000



## Two-Bedroom Plan

Line Call State

11









## Two-Bedroom Plan with Full Deck

🛏 2 Beds 🛛 🖶 2 Baths 🛛 🗄 Main House 1,326 Square Feet | Full Deck 1,870 Square Feet 🛛 🖻 Starting at \$1,350,000



## Two-Bedroom Plan with Half Deck

🛏 2 Beds 🛛 🖶 2 Baths 🛛 🖽 Main House 1,326 Square Feet | Half Deck 772 Square Feet 🛛 🗈 Starting at \$1,250,000



27







## Three-Bedroom Plan with Full Deck



#### Three-Bedroom Plan with Half Deck



## 

DARIO Villas are available with one, two, or three bedroom floor plans, and three interior finishing options.



Finish Package 1

Finish Package 2

Finish Package 3



DARIOPANELIZED.COM