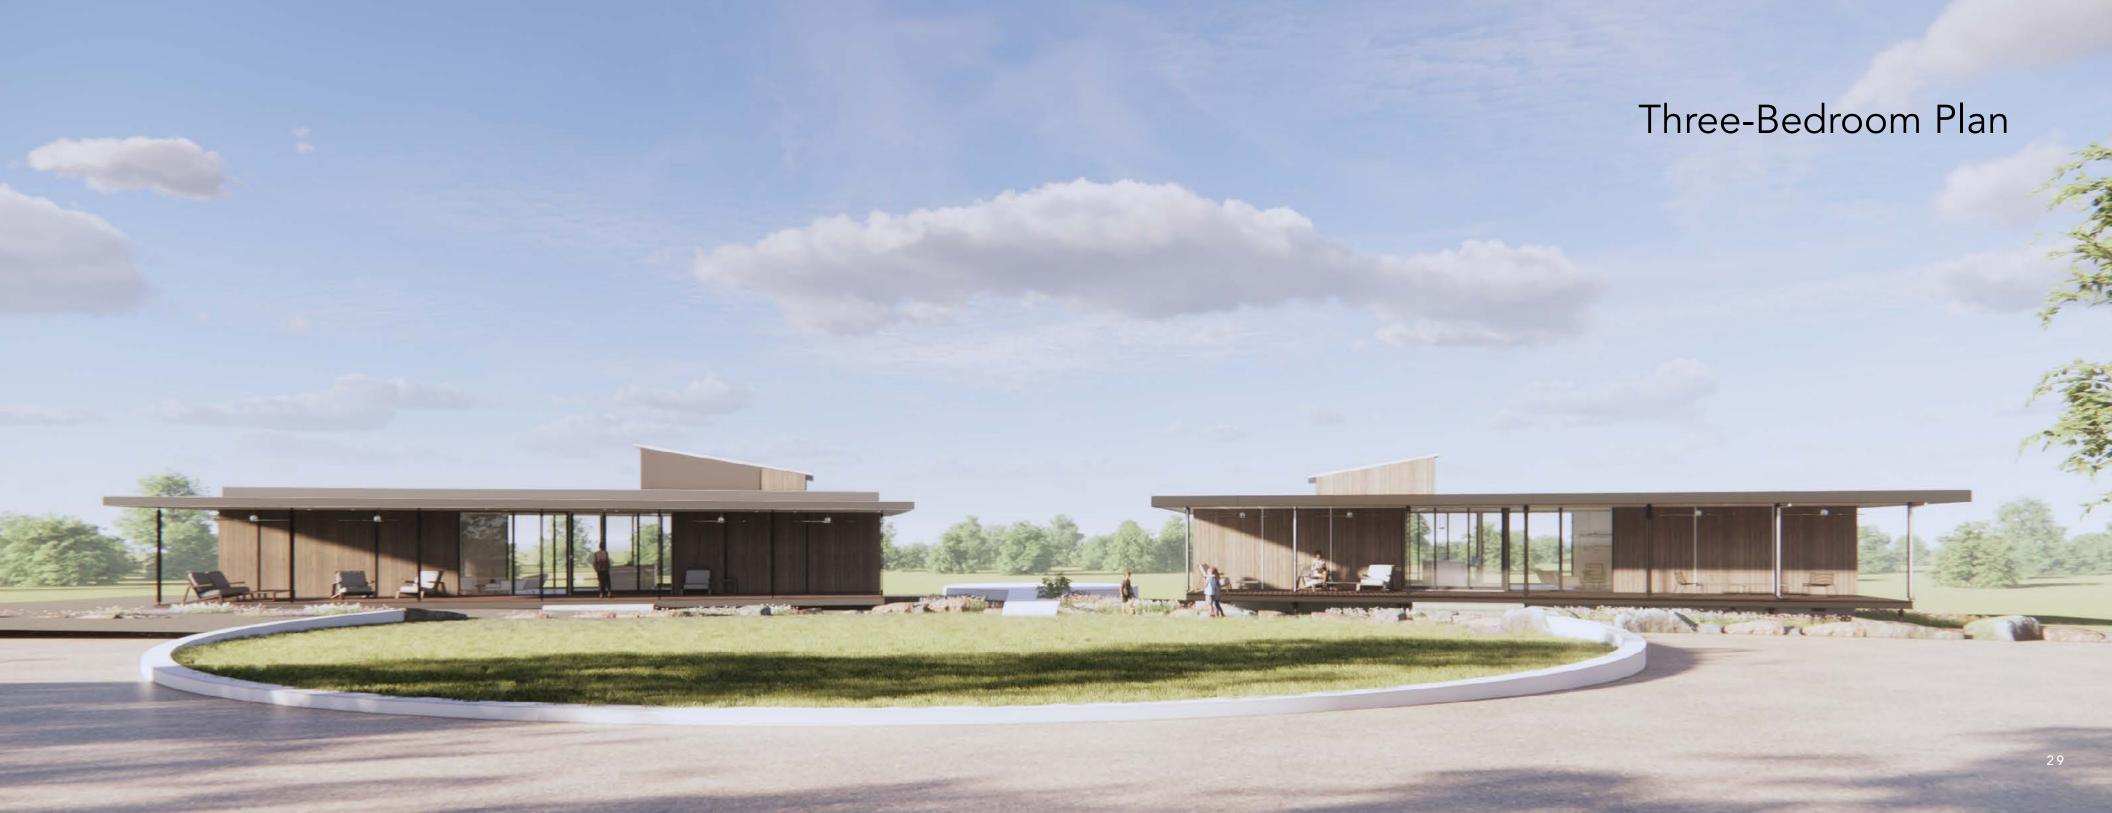

00

## Mini Villa A





## Mini Villa A

🛏 1 Bed 🛛 🖶 1 Bath 🛛 🗄 Main House 567 Square Feet | Deck 510 Square Feet 🛛 🖺 Starting at \$600,000









## Mini Villa B





## Mini Villa B with Full Deck

🖶 1 Bath 🛏 1 Bed

표 Main House 567 Square Feet | Full Deck 501 Square Feet 🛛 🛚 Starting at \$600,000



## Mini Villa B with Half Deck

🛏 1 Bed 🛛 🖶 1 Bath 🛛 🗄 Main House 567 Square Feet | Half Deck 300 Square Feet 🛛 🖺 Starting at \$600,000



## Two-Bedroom Plan

Line Call State

11









## Two-Bedroom Plan with Full Deck

🛏 2 Beds 🛛 🖶 2 Baths 🛛 🗄 Main House 1,326 Square Feet | Full Deck 1,870 Square Feet 🛛 🖻 Starting at \$1,350,000



## Two-Bedroom Plan with Half Deck

🛏 2 Beds 🛛 🖶 2 Baths 🛛 🖽 Main House 1,326 Square Feet | Half Deck 772 Square Feet 🛛 🗈 Starting at \$1,250,000



27







## Three-Bedroom Plan with Full Deck



#### Three-Bedroom Plan with Half Deck



## 

DARIO Villas are available with one, two, or three bedroom floor plans, and three interior finishing options.



Finish Package 1

Finish Package 2

Finish Package 3



DARIOPANELIZED.COM