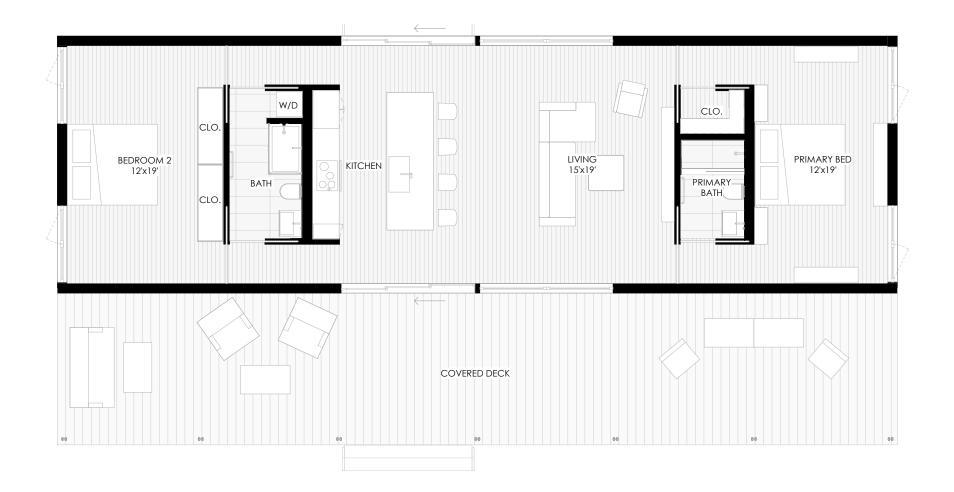

## Two-Bedroom Plan with Full Deck

🛏 2 Beds 🛛 🖶 2 Baths 🛛 🗄 Main House 1,326 Square Feet | Full Deck 1,870 Square Feet 🛛 🖻 Starting at \$1,350,000

## Two-Bedroom Plan with Half Deck

🛏 2 Beds 🛛 🖶 2 Baths 🛛 🖽 Main House 1,326 Square Feet | Half Deck 772 Square Feet 🛛 🗈 Starting at \$1,250,000

27