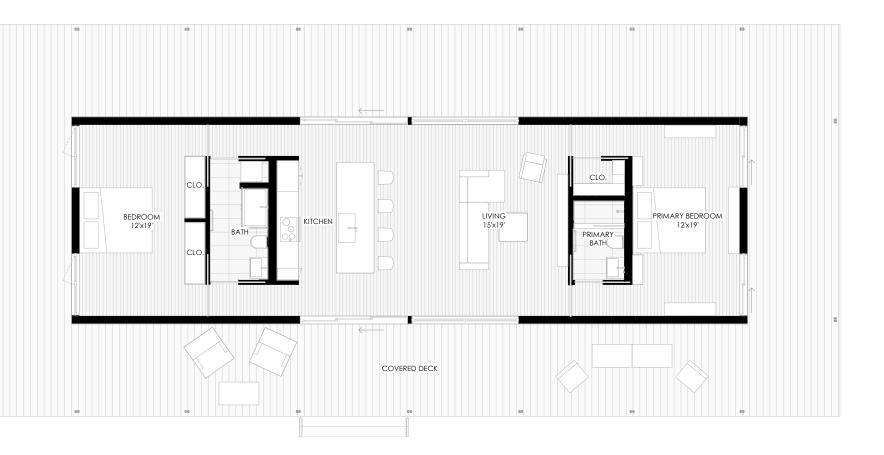

## Two-Bedroom Plan with Full Deck

🛏 2 Beds 🛛 🖶 2 Baths 🛛 🗄 Main House 1,326 Square Feet | Full Deck 1,870 Square Feet 🛛 🖻 Starting at \$1,350,000

## Two-Bedroom Plan with Half Deck

🛏 2 Beds 🛛 🖶 2 Baths 🛛 🖽 Main House 1,326 Square Feet | Half Deck 772 Square Feet 🛛 🗈 Starting at \$1,250,000

27